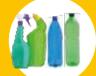

## Together, we can win the 'recycling' battle!

well sorted
OUR WASTE

Properly recycled

ALL PACKAGING CAN BE SORTED AND PUT INTO A CLEAR YELLOW BAG OR YELLOW WHEELE BIN.

No need to wash or crush, just make sure

they are empty.

Plastic film or packaging

Plastic pots, punnets & food trays

bags & sachets

Plastic bottles & containers

Metal cans, tin foil containers, food tins & aerosols

Cardboard packaging Brown cardboard that does not fit in the yellow wheelie bin or clear yellow bag MUST be taken to a waste disposal centre.