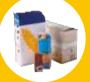

they are empty.

Plastic film or packaging

Plastic pots, punnets & food trays

bags & sachets

Plastic bottles & containers

Metal cans, tin foil containers, food tins & aerosols

Cardboard packaging Brown cardboard that does not fit in the yellow wheelie bin or clear yellow bag MUST be taken to a waste disposal centre.