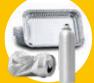

they are empty.

Plastic film or packaging

Plastic pots, punnets & food trays

bags & sachets

Plastic bottles & containers

Metal cans, tin foil containers, food tins & aerosols

Cardboard packaging Brown cardboard that does not fit in the yellow wheelie bin or clear yellow bag MUST be taken to a waste disposal centre.