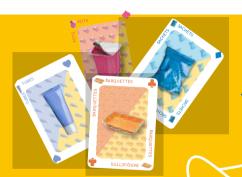

## Together, we can win the 'recycling' battle!

well sorted
OUR WASTE

Properly recycled

ALL PACKAGING CAN BE SORTED AND PUT INTO A CLEAR YELLOW BAG OR YELLOW WHEELE BIN.

No need to wash or crush, just make sure

they are empty.

Plastic film or packaging

Plastic pots, punnets & food trays

bags & sachets

Plastic bottles & containers

Metal cans, tin foil containers, food tins & aerosols

Cardboard packaging Brown cardboard that does not fit in the yellow wheelie bin or clear yellow bag MUST be taken to a waste disposal centre.